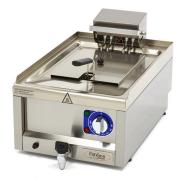

# COMMERCIAL GRADE FRYER 1 X 10L ELECTRIC | 40 X 60 CM | WITH FAUCET

Maxima 600 SERIES

## ELECTRIC FRYER

X

Professionaly designed fryer Dimensions basket: W210 x D230 x H100 mm Well capacity 10L

(1))

( C

- Durable stainless steel external panels
- Stainless steel monoblock fryer tank
- Rounded corners for ease of cleaning and better hygiene
- Oil expansion recess incorporated in the top
- Safety thermostat with manual reset (230°)
- Thermostatic regulation of oil temperature up to 190°C
- Armored heating elements

Easy and safe draining with drain pipe and valve