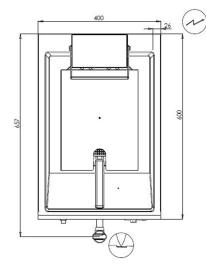

# COMMERCIAL GRADE FRYER 1 X 10L ELECTRIC | 40 X 60 CM | WITH FAUCET

Maxima 600 SERIES