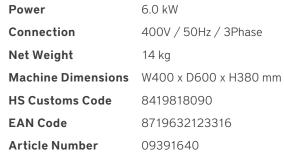

# COMMERCIAL GRADE FRYER 1 X 10L ELECTRIC | 40 X 60 CM | WITH FAUCET

Maxima 600 SERIES