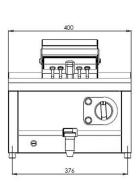

# COMMERCIAL GRADE FRYER 1 X 10L ELECTRIC | 40 X 60 CM | WITH FAUCET

Maxima 600 SERIES