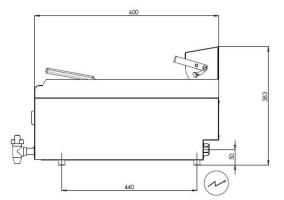

# COMMERCIAL GRADE FRYER 1 X 10L ELECTRIC | 40 X 60 CM | WITH FAUCET

Maxima 600 SERIES

#### **GENERAL SPECIFICATIONS**

Stainless steel top

Joint bar for easy attachment with other appliances

Installation gap behind the equipment

Easy access from front panel to all major components Stainless steel with satin Scotch-Brite finish

## ELECTRIC FRYER

X

Professionaly designed fryer Dimensions basket: W210 x D230 x H100 mm Well capacity 10L

(1))

( C

- Durable stainless steel external panels
- Stainless steel monoblock fryer tank
- Rounded corners for ease of cleaning and better hygiene
- Oil expansion recess incorporated in the top
- Safety thermostat with manual reset (230°)
- Thermostatic regulation of oil temperature up to 190°C
- Armored heating elements